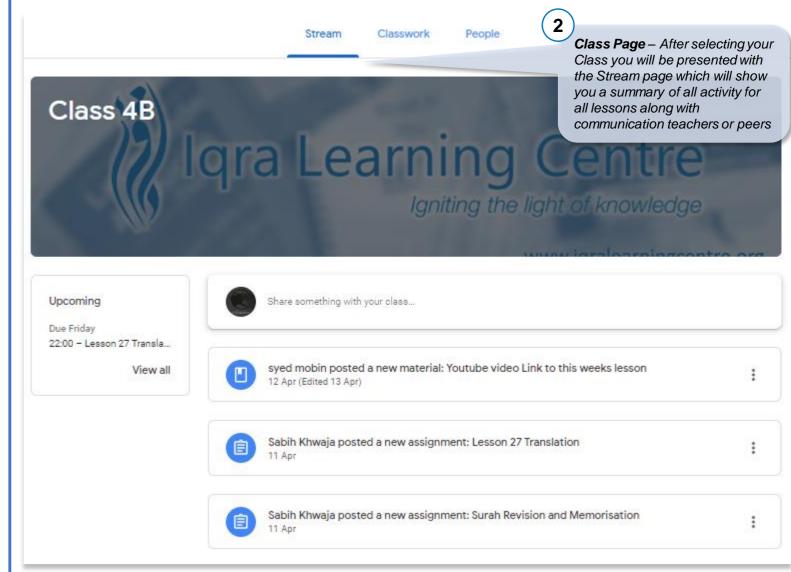

## **Google Classroom Pages**

Homepage - Once logged in to Google Classroom you will be presented with the classes that you have access to

→ C ① ê classroom.google.com/h

≡ Google Classroom